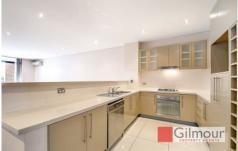

Features of the property include:

- \* Spacious Master Bedroom with ensuite
- \* Gas cooking, heating outlets, BBQ outlet
- \* Secured parking
- \* Light filled living opening to large covered alfresco entertaining area
- \* Gourmet Kitchen with Caesar stone benchtops and Smeg appliances
- \* Exclusive owner access to:
- -Large indoor heated swimming pool, saunas, steam room