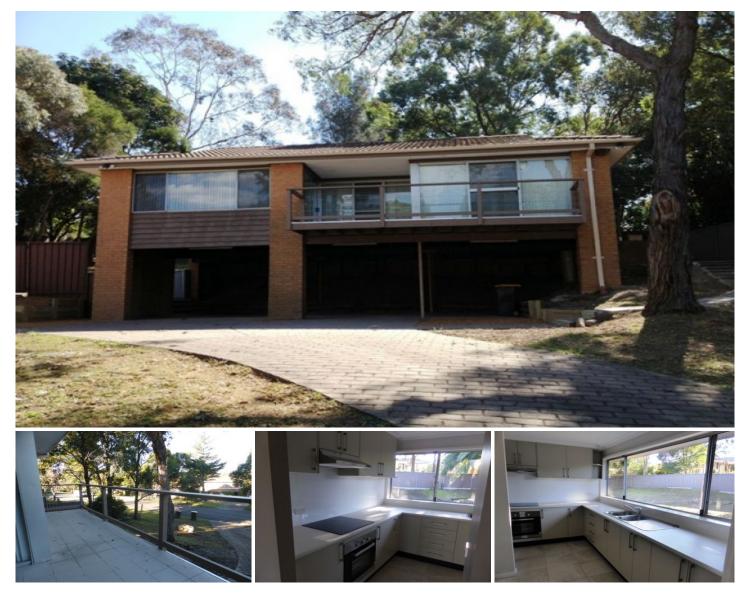

## 51 Amphitheatre Circuit Baulkham Hills NSW

Brick 3 bedroom home in the sought after Matthew Pearce School catchment. Featuring floor tiles throughout, separate lounge room with a split system air conditioner, functional electric kitchen & a separate dining room. Large sunny balcony with access from Lounge and Dining rooms. 3 good sized bedrooms with built in robes and the family bathroom nearby. Fully fenced backyard. Carport parking underneath the house. Outside pets are considered.