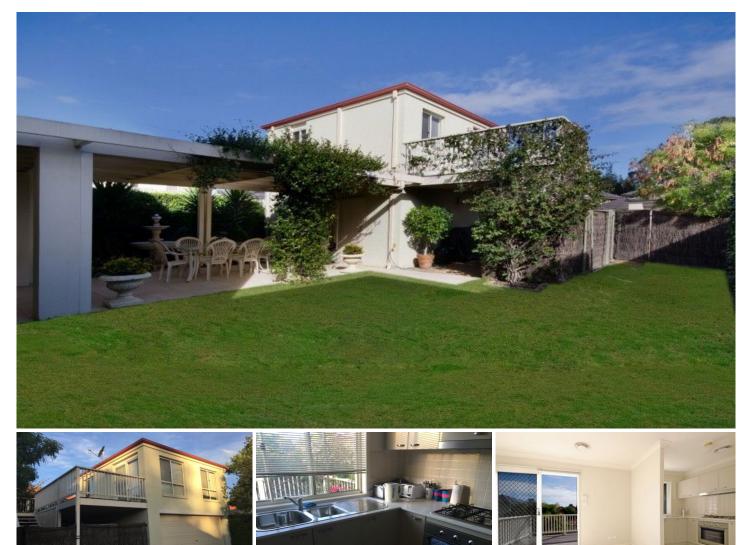

## 20a Somerset Street Stanhope Gardens NSW

This studio apartment offers 1 bedroom with wardrobe, plus lounge room and full kitchen. Ensuite bathroom and internal laundry. Large balcony deck.

Located above your own carport this home offers privacy with easy access to shops and parks, buses, including the T-Way bus. Ducted air con, and WATER & GAS included n the rent.

Please note: grassed area in photo not included/ no yard included- nothing to mow or maintain. This studio would suite a couple or single person. No pets please.

ACCESS -Park on Somerset St and wonder around the corner into Dover Way- the studio is above the garage on the left.