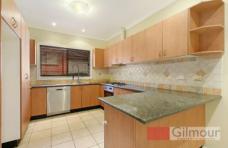

There are three generous bedrooms with built ins and WIR to master. The stylish kitchen has gas cooking, stainless steel appliances, a dishwasher and stone benches.

There is a separate dining area off the kitchen and a large informal living area with air conditioning. The covered patio overlooks the enclosed and grassed front courtyard.