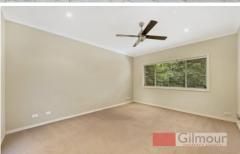

There are three generous bedrooms with built ins and WIR to master. The stylish kitchen has gas cooking, stainless steel appliances, a dishwasher and stone benches.

There is a separate dining area off the kitchen and a large informal living area with air conditioning. The covered patio overlooks the enclosed and grassed front courtyard.