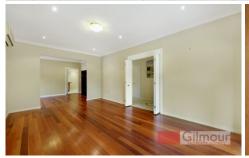

There are three generous bedrooms with built ins and WIR to master. The stylish kitchen has gas cooking, stainless steel appliances, a dishwasher and stone benches.

There is a separate dining area off the kitchen and a large informal living area with air conditioning. The covered patio overlooks the enclosed and grassed front courtyard.