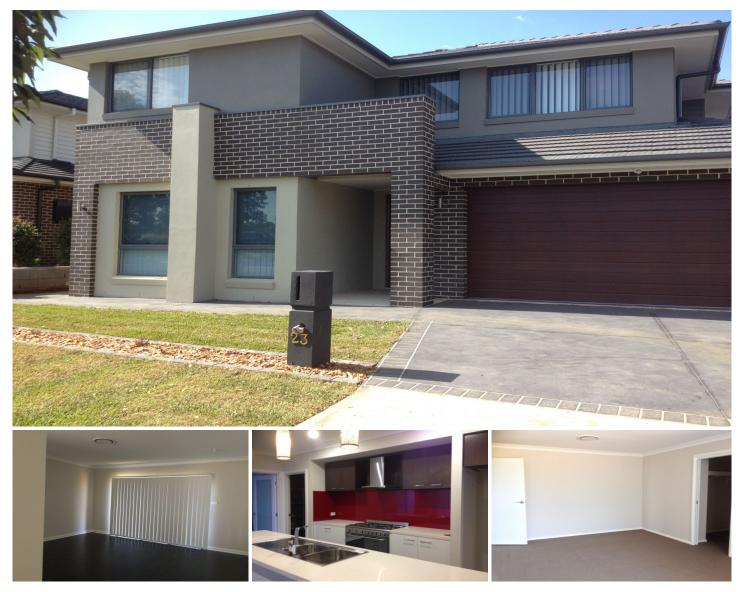

## 23 Lyrebird Crescent The Ponds NSW

When space & quality matter this quality 4-5 bedroom home PLUS study will impress.

Downstairs consist of \*Formal lounge \*Media room \*Study \*Formal dining \*Open plan casual dining plus \*Rumpus room \*Powder room \*Open plan kitchen with walk in pantry, gas cooking and microwave \*Floating timber floors and sliding doors & screens to the rear, grassed yard. \*Double lock-up garage with remote and internal access.

\*Upstairs features - \*rumpus room \*4-5 good size bedrooms (5th bedrooms ideal for nursery or office off the master bedroom) \*En-suite + \*main bathroom \*Built-ins robes including walk -in to the main \*carpet to all bedrooms.

Additional features of the home- \*Ducted Air Conditioning \*water tank \*close to buses, shops, parks & schools.

One of the largest homes for lease in The Ponds right now!

View : https://www.gilmour.com.au/lease/nsw/hills/the-p onds/residential/house/5620896