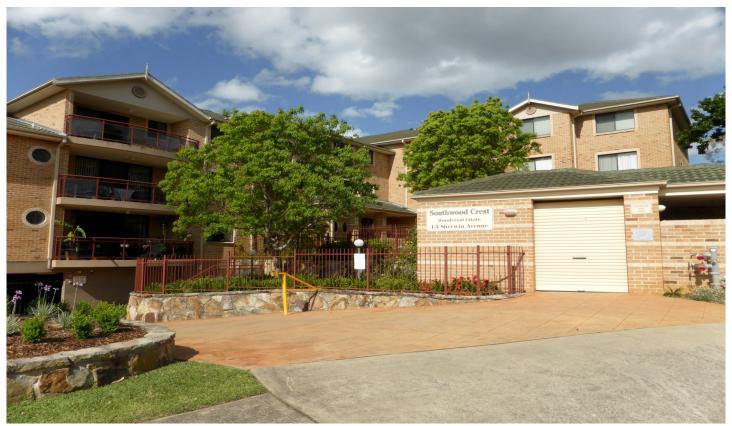

## 11/1-3 Sherwin Avenue Castle Hill NSW

This spacious 2 bedroom apartment is located on the first floor of a security complex with lift access to foyer and storage room

Offering spacious air conditioned open plan lounge and dining room along with a study area, spacious kitchen with stone benchtops, plenty of cupboard space, gas cooking and stainless steel appliances, built-in wardrobes to bedrooms and an oversized bathroom with spa bath, internal laundry with dryer, security alarm.

The north facing balcony overlooks a sparkling inground pool for the use by residences, secure underground parking has a 2 car lock up garage along with visitor parking.

All this within easy walk to Castle Towers, Municipal Library and transport.