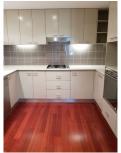

## 408/12 Pennant Street Castle Hill NSW

This very spacious 2 bedroom unit offers lounge room and separate area for dining room, large kitchen with gas cooking and dishwasher, internal laundry with dryer, main bathroom with bath and shower, master bedroom with ensuite and mirrored built in robes with access to the enclosed balcony, 2nd bedroom has mirrored built in robe and access to balcony. 2 parking spaces and storage cage in security basement. This property is located above the Castle Hill Library and opposite Castle Towers shopping centre.