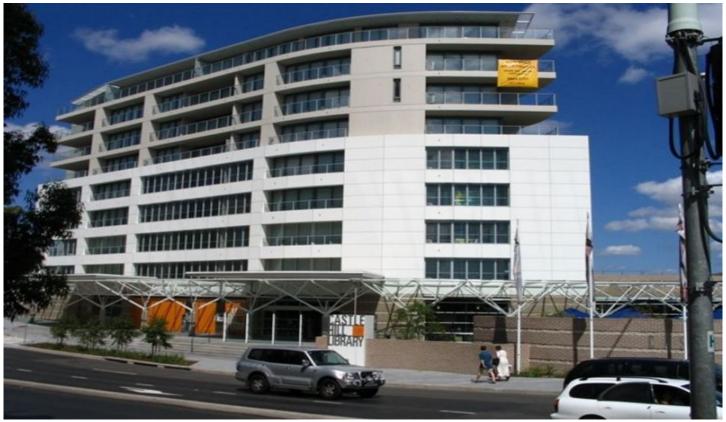

## 408/12 Pennant Street Castle Hill NSW

This very spacious 2 bedroom unit offers lounge room and separate area for dining room, large kitchen with gas cooking and dishwasher, internal laundry with dryer, main bathroom with bath and shower, master bedroom with ensuite and mirrored built in robes with access to the enclosed balcony, 2nd bedroom has mirrored built in robe and access to balcony. 2 parking spaces and storage cage in security basement. This property is located above the Castle Hill Library and opposite Castle Towers shopping centre.