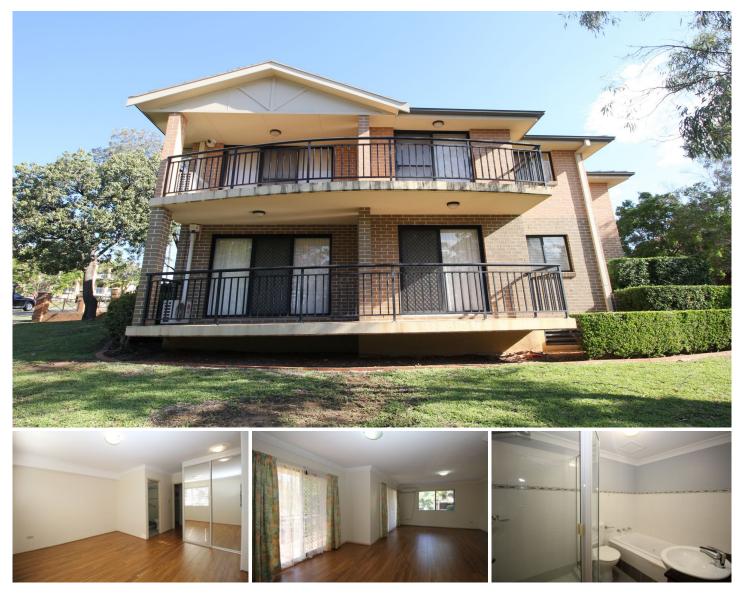

## 1/49-53 Dobson Crescent Baulkham Hills NSW

This freshly painted 2 bedroom unit features new timber look laminate flooring throughout this spacious unit. The cupboard filled kitchen with gas cooking overlooks the lounge and dining area with split system air conditioning and has access through glass doors onto the well proportioned balcony. The main bedroom has mirror robes and ensuite, the 2nd bedroom has mirror robes and is services by the main bathroom. The underground single lock up garage completes this unit. Call now to make an appointment as you do nt want to miss out on the opportunity to call this property home.