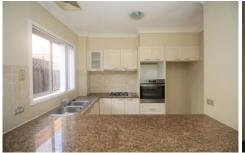

## 8 Bridget Place Kellyville NSW

This roomy four bedroom perfect family home is located on a large private block in cul-de-sac, it has been painted recently and offers following:

- Four good size bedrooms with built-ins
- Master bedroom with en-suite
- Floating timber floors to lounge room and dining
- -Separate lounge and dining
- -Split system A/C in lounge
- Kitchen with gas appliances and granite bench tops
- Internal laundry with third toilet
- Good size perfect for summer nights backyard that whole family can enjoy
- Double garage
- Short stroll to parks, T-way and city bus