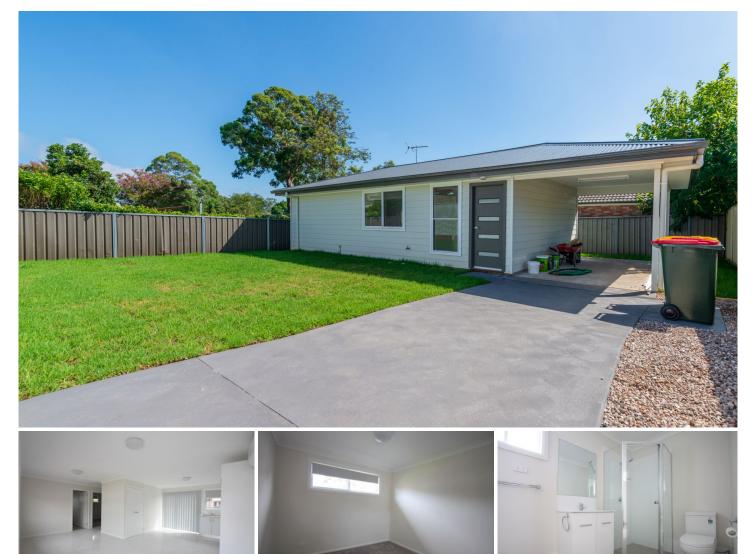

## 7a Osborne Road Marayong NSW

Fantastic brand new two bedroom home located close to transport and schools. Fully self contained private fully fenced yard, it includes:

- two bedrooms with built in robes
- spacious open plan living areas
- separate internal laundry
- separate driveway with carport and plenty of room for additional vehicle
- split system air conditioning
- will be newly turfed with low maintenance yard

## 2 🎮 1 🚰 3 🚘

View : https://www.gilmour.com.au/lease/nsw/western-s ydney/marayong/residential/house/5620950