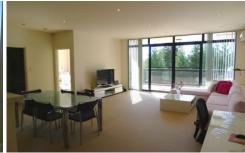

Offering:

- -2 Large bedrooms, master with walk in robe
- -Modern ensuite bathroom with bath tub and main bathroom
- -Formal lounge and dining area with west facing balcony and air conditioning
- -Exceptional chef's kitchen with stone benches, gas cooking, stainless steel appliances and dishwasher
- -Family area with casual meals located off the kitchen with air conditioning -Basement lock up garage