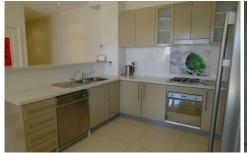

Offering:

- -2 Large bedrooms, master with walk in robe
- -Modern ensuite bathroom with bath tub and main bathroom
- -Formal lounge and dining area with west facing balcony and air conditioning
- -Exceptional chef's kitchen with stone benches, gas cooking, stainless steel appliances and dishwasher
- -Family area with casual meals located off the kitchen with air conditioning -Basement lock up garage