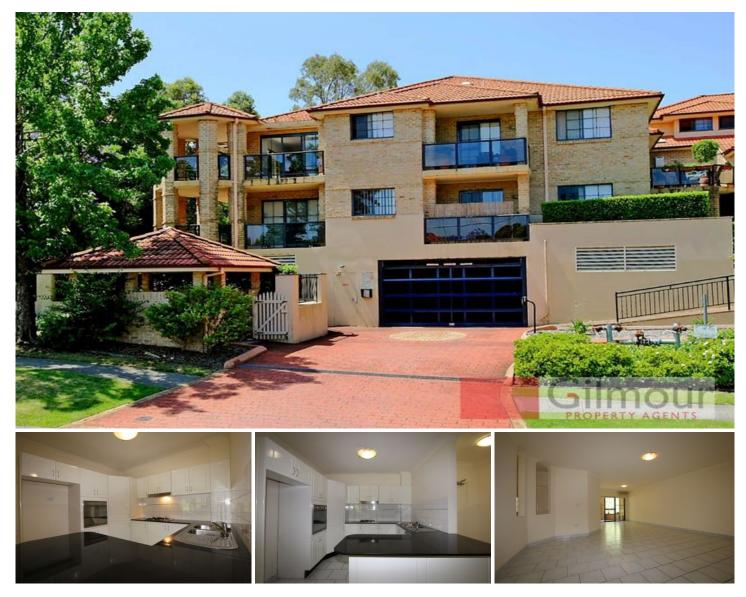

## 13/50 Cecil Avenue Castle Hill NSW

This spacious two bedroom apartment with built-ins and en-suite to main, has recently been renovated and been freshly painted throughout and has new carpet in both bedrooms. It is located within the heart of Castle Hill, walking distance to Castle Towers Shopping Centre, city bus stops and the Sydney Metro Northwest Castle Hill Station when completed. Offering open plan apartment living with air-conditioning, a modern kitchen including dishwasher and stainless steel appliances. Also included is a main bathroom with bath tub, internal laundry with dryer, intercom, sunny balcony and double lock up garage. Local schools within walking distance include Hills Adventist College, Castle Hill Public School, Castle Hill High School to name a few. This apartment will not be on the market long, please contact the friendly staff at Gilmour property agents on (02) 9899 3311 for a private viewing.