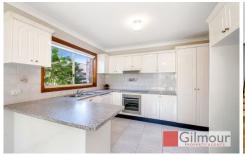

Walk to bus stops, Samuel Gilbert Public School and Knightsbridge Shopping Centre. Offering:

- Three great sized bedrooms
- Master bedroom with walk in robe and ensuite bathroom
- Built-in wardrobe to other two bedrooms
- Full main bathroom with separate shower and bath tub
- Spacious lounge room, dining area and family area off kitchen
- Ducted "Daikin" air-conditioner throughout
- Functional kitchen with loads of cupboard space, electric cooking and dishwasher
- Fully fenced, secure rear yard with establish gardens