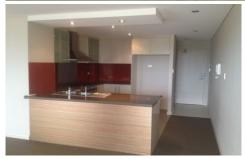

## 808/91D Bridge Street Westmead NSW

This 3 bedroom apartment is located on the 8th floor, overlooking the complex pool, jacuzzi, tennis court, gym and cafe.

Offering built in robes to 2 bedrooms, ensuite and balcony to the master bedroom, modern kitchen with gas cooking, large lounge/dining room with balcony and split system air conditioning, internal laundry with dryer, double lock up garage. Walk to train and Westmead hospital. Call for inspection.