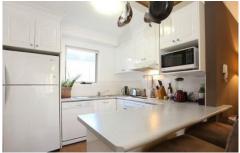

## Features include:

- Two good size bedrooms
- Master with built in and ensuite bathroom
- Open plan lounge and dining plus balcony
- Modern kitchen with breakfast bar, stainless steel appliances including electric cooking & dishwasher
- Internal laundry
- Ceiling fans
- Main bathroom with bath tub