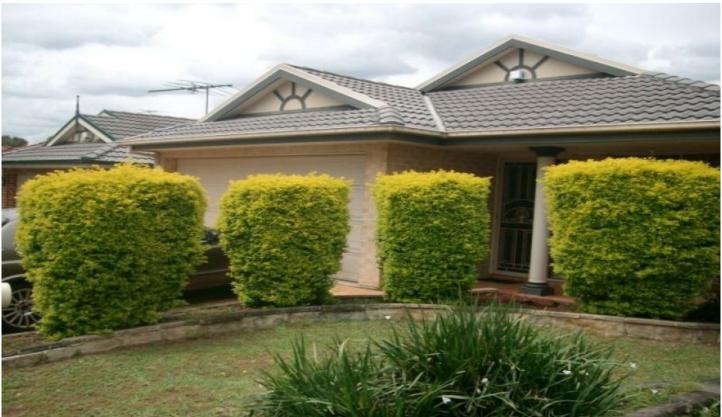

## 18 Sorrento Drive Glenwood NSW

- Recently painted Four bedroom family home
- Featuring ensuite and walk in rob to the main bedroom, and built ins to other rooms
- Main bathroom with separate toilet.
- Formal lounge, kitchen with gas cooktop overlooking the tiled family/ meals area
- Fenced rear yard and double lock up garage with internal access and remote access
- \_Option for air conditioning
- Walk to Parklea Markets & local shops, and easy access to T-way buses and schools and parks.