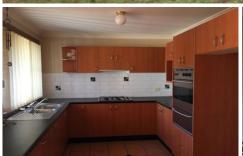

## 18 Sorrento Drive Glenwood NSW

- Recently painted Four bedroom family home
- Featuring ensuite and walk in rob to the main bedroom, and built ins to other rooms
- Main bathroom with separate toilet.
- Formal lounge, kitchen with gas cooktop overlooking the tiled family/ meals area
- Fenced rear yard and double lock up garage with internal access and remote access
- \_Option for air conditioning
- Walk to Parklea Markets & local shops, and easy access to T-way buses and schools and parks.