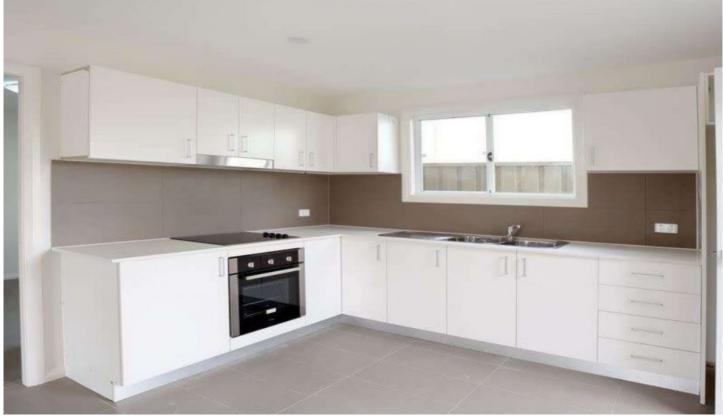

## Property includes:

- ? Two bedrooms with generous size wardrobes
- ? Bright and airy modern bathroom
- ? Private outlooks and an enclosed front yard
- ? Gourmet kitchen with stainless steel appliances
- ? Large living room encased in natural sunlight
- ? Fully tiled throughout for convenience
- ? Split system air conditioner to living/ dining room
- ? Single off street car space