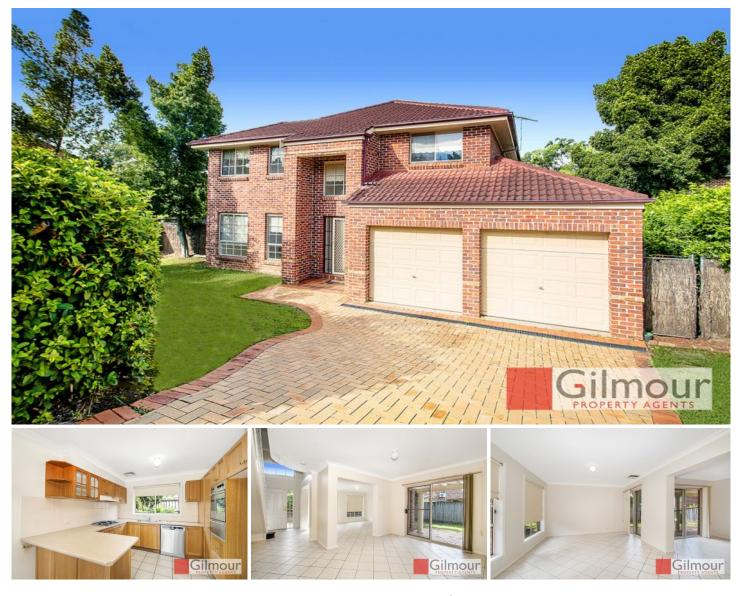

## 29 Windarra Place Castle Hill NSW

This fantastic double storey brick 4 bedroom home is set in a central & convenient location and sure to tick all the boxes for you and your family. Castle Hill boarding Kellyville is sought after due to being within a short walking distance to a number of the major amenities nearby, Kellyville Village Shopping Centre, William Clarke College, Kellyville High School High and Sherwood Ridge Public School.

Highlights include:

- Freshly painted throughout
- New carpet installed upstairs
- 4 bedrooms with built ins
- Master bedroom with his/hers robes + ensuite
- Full main bathroom with bath tub
- Separate lounge and dining room
- Family area off kitchen
- Immacculant timber kitchen with stainless steel