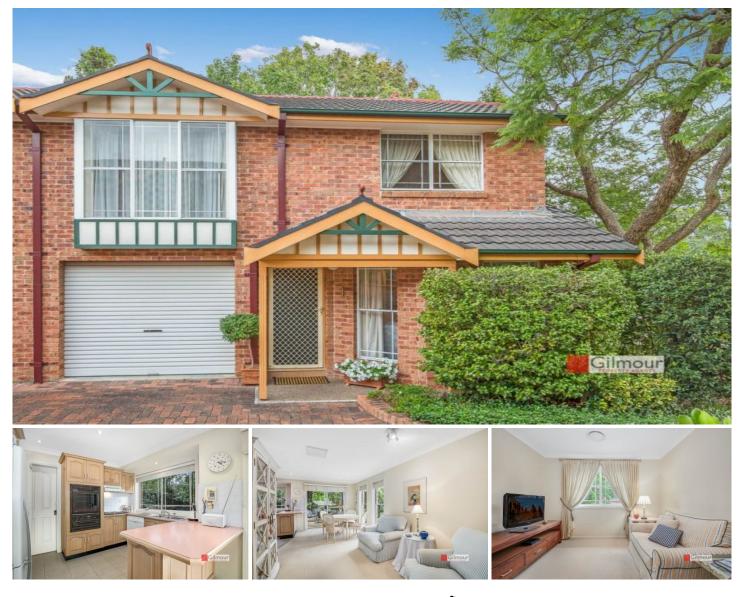

## 1/9-11 Orange Grove Castle Hill NSW

This guiet boutique complex with 8 townhouses sits proudly on the high side of the road. Offering two generous sized bedrooms, both with built in wardrobes plus a study that could be used as a third bedroom. Great living space with separate lounge, dining and a relaxed family area adjoining the functional kitchen which overlooks the tranquil backyard. Internal access to the single lock up garage + ample complex visitor parking. The ducted air conditioning system makes the temperature pleasant all year round. Enjoy the serenity of the private rear courtyard and timber deck which is ideal for entertaining or enjoying a peaceful BBQ with friends. Just a short stroll to the Castle Mall, Castle Towers Shopping Centre, bus transport hub and new train station nearing completion. Close to Castle Hill Primary, St Bernadette's & Castle Hill High School. Please contact the friendly leasing team at Gilmour Property on 9899 3311 to book your inspection today !!!