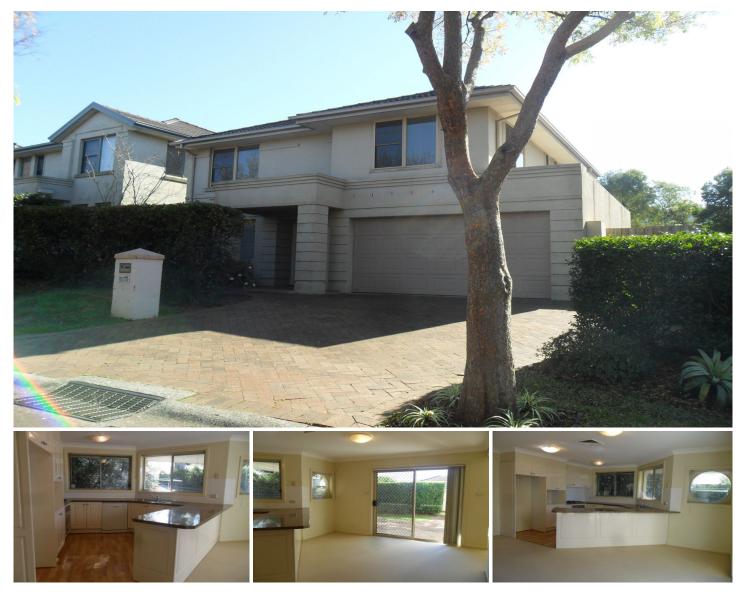

## 7 Skylark Circuit Bella Vista NSW

Fantastic 3 bedroom plus study, home open plan lounge and dining opening onto the kitchen with dishwasher and eat in area. 3 great sized bedrooms with built-ins to all. Ensuite to the main. Main bathroom with separate toilet. Large undercover entertaining area at rear. Ducted air con, double remote garage with internal access. Swallow Ridge Estate offers tenants the opportunity to access the swimming pool, tennis court and club house. Located walking distance to Norwest Shops, buses, parks, and schools.