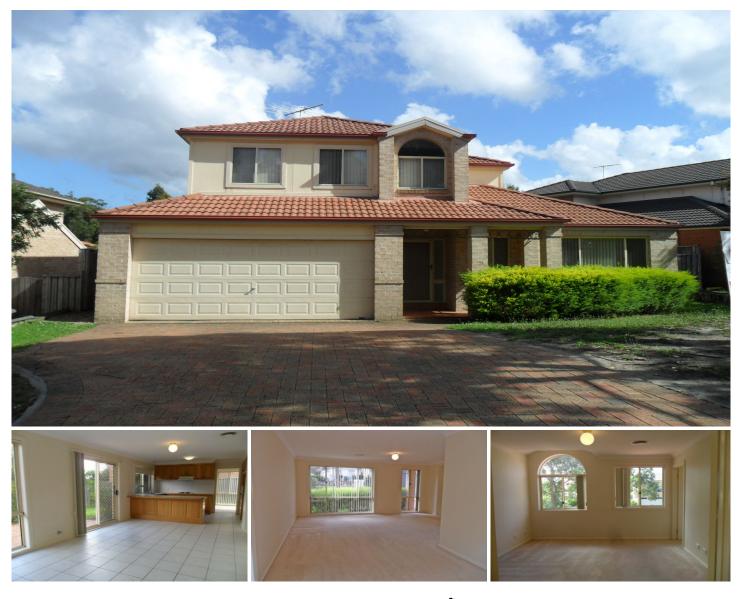

## 6 Falkirk Court Kellyville NSW

Within walking distance of Sherwood Ridge Primary School this air conditioned four bedroom home is set in a popular location for the family. Featuring formal lounge and dining, tiled meals/family area and a paved outdoor entertaining area as well as built-in wardrobes for all bedrooms and an ensuite for the main all combine to make this a convenient and comfortable home.

Features: Ducted air conditioning Built in wardrobes Ensuite Pet friendly Gas cooking DLUG

View : https://www.gilmour.com.au/lease/nsw/hills/kellyvi lle/residential/house/5621063

Gilmour

Gilmour Property Agents 02 9899 3311