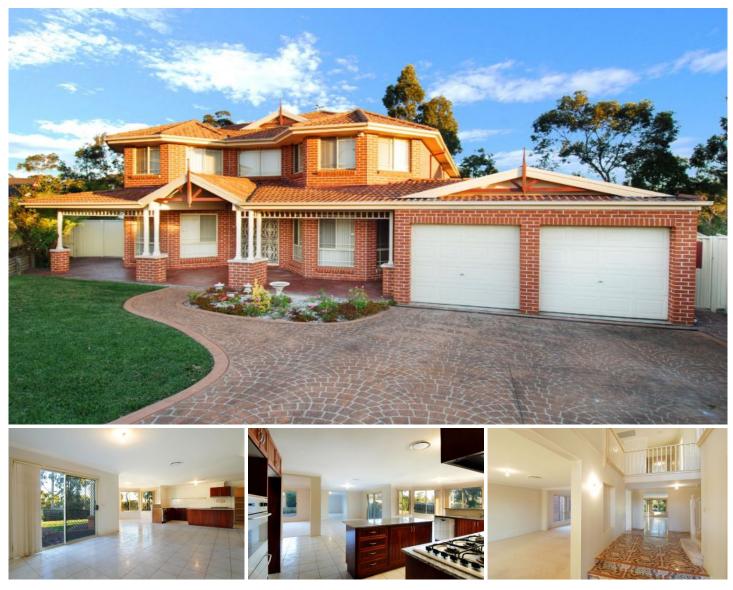

## 20 Garnet Place Kellyville NSW

This exceptionally large home with four large bedroom plus study will make the perfect home. From the formal lounge and dining room through to the gourmet kitchen with granite counter tops, master bedroom with parents retreat and ensuite with heated spa bath this property is sure to please. If this is not enough, then step upstairs to find a rumpus area perfect for the teenagers or children.

## Property includes:

 $? \ 4$  great size bedrooms all with built-ins and ensuite to master

? Main bedroom with parents retreat

? Galley style kitchen with granite benches, gas cooking and dishwasher

- ? Tiled flooring to ground floor, carpet to bedrooms
- ? Spacious combined lounge & dining with private views