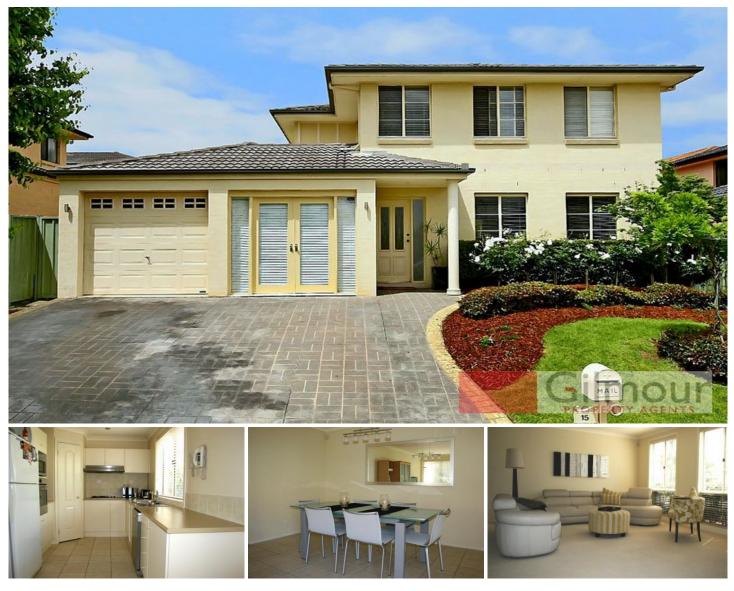

## **15 Collins Court Rouse Hill NSW**

Set in a quiet, sought after cul-de-sac that is within enviable access to amenities is this family home ready to give you a great new start, offering:

- Four bedrooms
- Master bedroom boasts a walk-in robe plus an en-suite
- Second and third bedroom have built-in robe

- Modern kitchen with gas cooking and stainless steel appliances including a dishwasher

- There is plenty of room for everyone to spread out and relax with the formal lounge & dining room

- Split system air-conditioning and a tiled family/meals room

- Low maintenance grassed & paved yard that features a deck which is ideal for alfresco entertaining

- Self-contained study with a separate entrance
- Ceiling fans to all bedrooms
- Alarm system

4 🛤 2 🚰 1 🚘