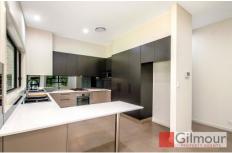

## Offering:

- 4 bedrooms, all with built ins
- Master bedroom with ensuite and electric blinds
- 3m ceilings throughout
- Open plan lounge and dining area
- State of the art kitchen with gas cooking, stainless steel appliances and dishwasher
- Modern full main bathroom with tub