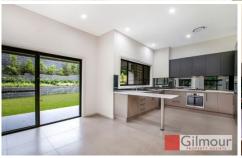

## Offering:

- 4 bedrooms, all with built ins
- Master bedroom with ensuite and electric blinds
- 3m ceilings throughout
- Open plan lounge and dining area
- State of the art kitchen with gas cooking, stainless steel appliances and dishwasher
- Modern full main bathroom with tub