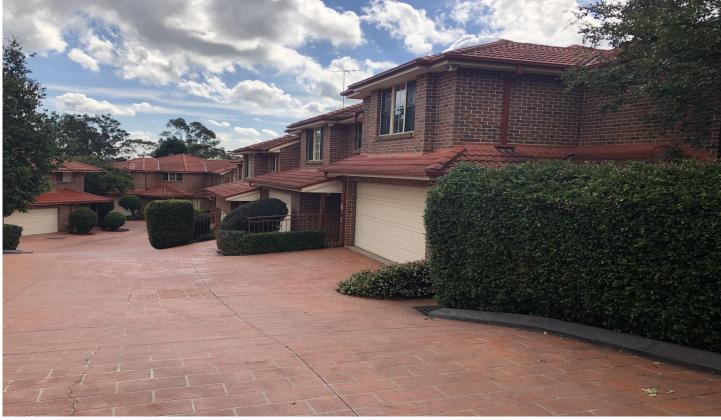

## 12/3-7 Warwick Parade Castle Hill NSW

Modern 3 bedroom townhouse in a super quite location yet very handy to all services. Tiled lounge and dining room, modern gas kitchen with dishwasher. 3 Extra Large bedrooms all with built in robes and an ensuite to the main bedroom, plus a downstairs bathroom situated next to the internal laundry.

Double lock up garage with remote door, ducted air conditioning, small yard. Features Ducted Air Conditioning.

View : https://www.gilmour.com.au/lease/nsw/hills/castle -hill/residential/townhouse/5621111