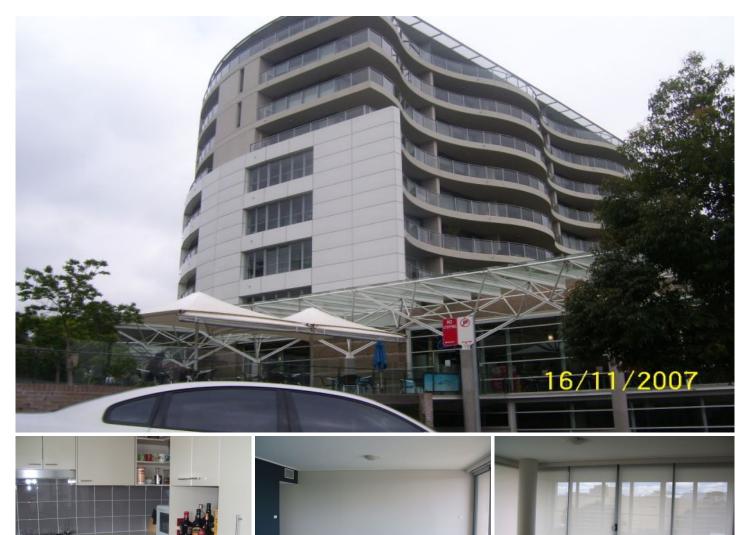

## 507/12 Pennant Street Castle Hill NSW

Situated in the heart of Castle Hill, above the library and community centre, this three bedroom unit with built-ins and ensuite to the main is ideal! Lounge & dining area opening to large L-shaped balcony with bush facing views. Kitchen with dishwasher & gas cook top.

Ensuite + main bathroom and internal laundry with dryer. Addition balconies off bedrooms.

Located close to all amenities: (across the road from Castle Towers), schools and public transport - this home is in a prime location!