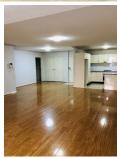

## Offering:

- Air conditioned open plan lounge and dining room along with a study area

- Generous kitchen with stone benchtops, plenty of cupboard space, gas cooking and stainless steel appliances

- Built-in wardrobes to bedrooms
- An oversized bathroom with spa bath
- Internal laundry with dryer
- Security alarm