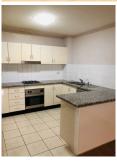

## Offering:

- Air conditioned open plan lounge and dining room along with a study area

- Generous kitchen with stone benchtops, plenty of cupboard space, gas cooking and stainless steel appliances

- Built-in wardrobes to bedrooms
- An oversized bathroom with spa bath
- Internal laundry with dryer
- Security alarm