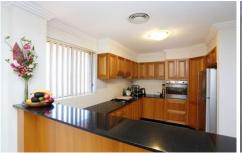

## 14/19 Sherwin Avenue Castle Hill NSW

This trendy two bedroom extra-large apartment located on top floor at the rear of the block is sure to impress with following:

- ? Double size bedroom with ensuite and walk-in robes
- ? Second bedroom offers walk-in robes
- ? Open plan living
- ? Dining area with tiled flooring
- ? Ducted air conditioning
- ? Kitchen with gas cooking Ceasar stone tops and Stainless Steel appliances
- ? Internal laundry with dryer
- ? Storage room in the unit
- ? Oversized private entertainment balcony
- ? Security intercom
- ? Double garage with second store room