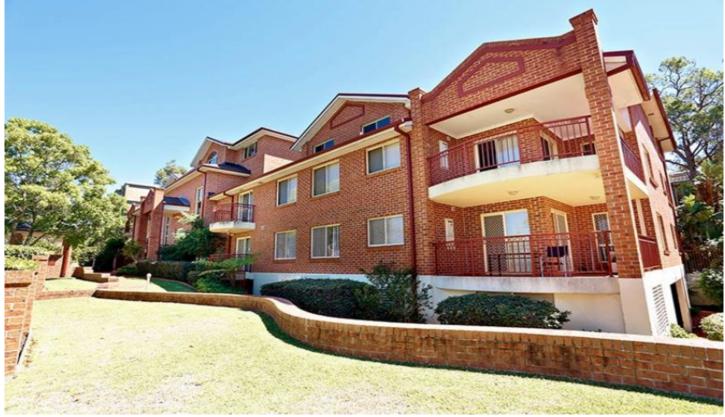

## 14/19 Sherwin Avenue Castle Hill NSW

This trendy two bedroom extra-large apartment located on top floor at the rear of the block is sure to impress with following:

- ? Double size bedroom with ensuite and walk-in robes
- ? Second bedroom offers walk-in robes
- ? Open plan living
- ? Dining area with tiled flooring
- ? Ducted air conditioning
- ? Kitchen with gas cooking Ceasar stone tops and Stainless Steel appliances
- ? Internal laundry with dryer
- ? Storage room in the unit
- ? Oversized private entertainment balcony
- ? Security intercom
- ? Double garage with second store room