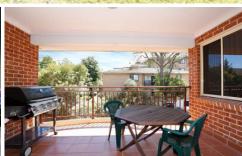

## 14/19 Sherwin Avenue Castle Hill NSW

This trendy two bedroom extra-large apartment located on top floor at the rear of the block is sure to impress with following:

- ? Double size bedroom with ensuite and walk-in robes
- ? Second bedroom offers walk-in robes
- ? Open plan living
- ? Dining area with tiled flooring
- ? Ducted air conditioning
- ? Kitchen with gas cooking Ceasar stone tops and Stainless Steel appliances
- ? Internal laundry with dryer
- ? Storage room in the unit
- ? Oversized private entertainment balcony
- ? Security intercom
- ? Double garage with second store room