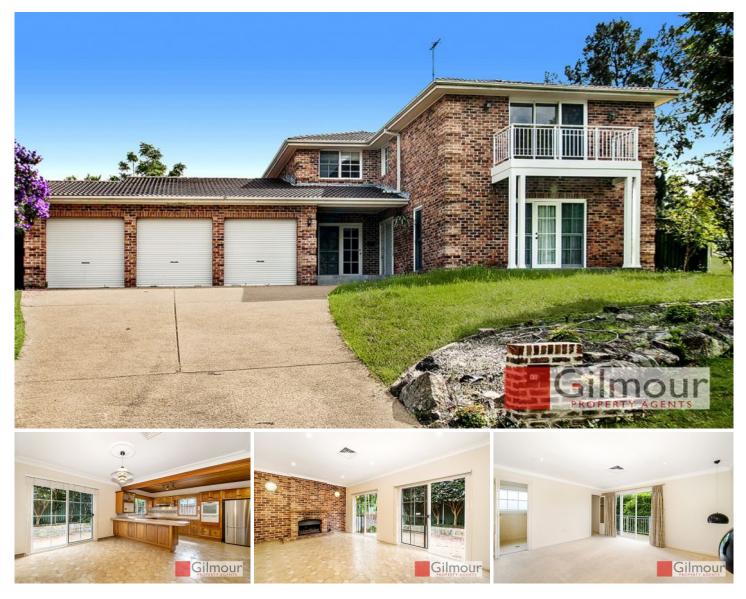

## **31 Arlington Avenue Castle Hill NSW**

Nestled in a quiet and leafy setting off Tuckwell Road is this ultimate family home superbly catering for the whole family and their needs. With oversized rooms throughout, this home gives you space and versatility in accommodation. Conveniently located at the bottom of the street is your choice of local and city Bus Stops, short walk to Fred Caterson Reserve, Knightsbridge Shopping Plaza and Samuel Gilbert Public School -

## Offering:

6 large bedrooms, 5 with built ins

- Master bedroom with balcony, walk in robe and ensuite

- Study or home office
- Separate lounge, dining and rumpus rooms

- Beautiful timber kitchen with stainless steel appliances and dishwasher, adjoining meals area

- Renovated main bathroom with bath tub and

6 🛤 3 🚔 3 🚘

View : https://www.gilmour.com.au/lease/nsw/hills/castle -hill/residential/house/5621143

Gilmour

Gilmour Property Agents 02 9899 3311