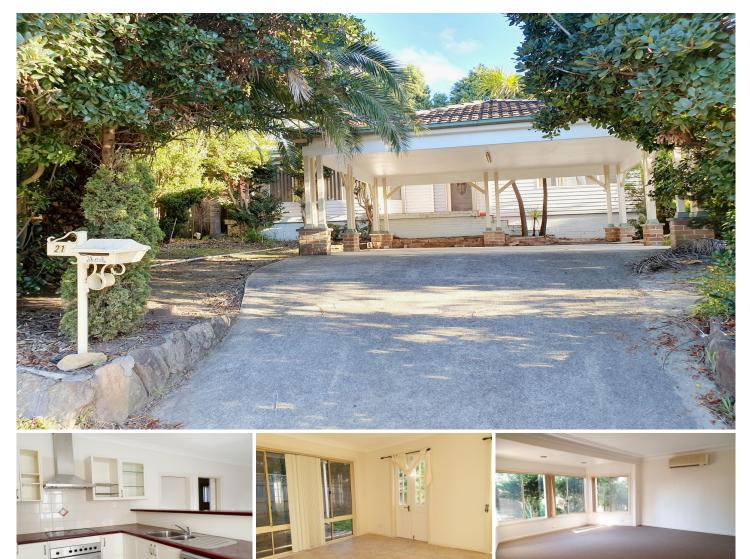

## 21 Cecil Avenue Castle Hill NSW

Freshly painted and new floor coverings throughout will make this one at the top of your list.

This idyllic four bedroom home features:

- built-in robes
- Formal lounge room
- Kitchen with dishwasher & attached family/ meals area
- Double carport
- Easy to maintain fenced rear yard with rear timber deck.

Available now and within walking distance to bus stops, Castle Towers and the new Metro station. A new air conditioner will be installed at the start of the tenancy.

No pets preferred please.

Please note: Gilmour's now accepts 1Form Applications.