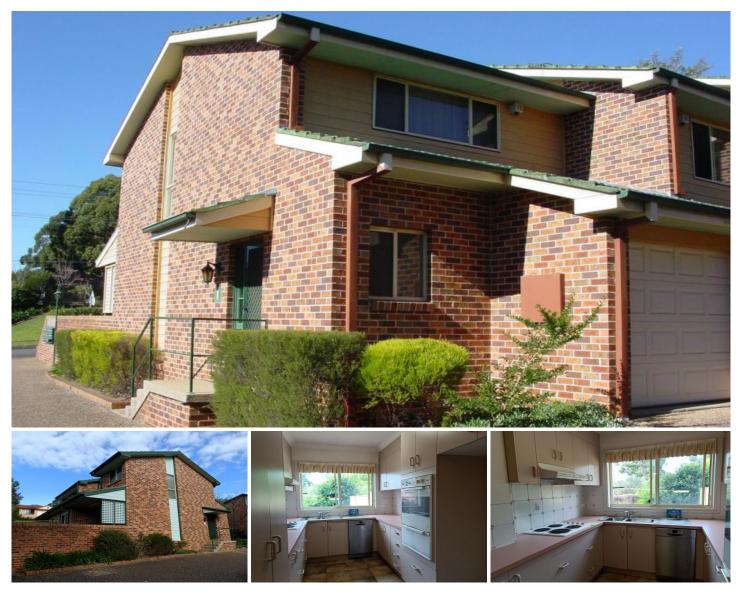

## 1/8-10 Conie Avenue Baulkham Hills NSW

This low maintenance townhouse is situated in a quiet & small complex close to all amenities.

## Offering:

- One bedroom with a built-in robe
- Combined lounge & dining room
- Well maintained kitchen
- Small, grassed yard perfect for relaxing & entertaining with friends
- Single lock-up garage with internal access