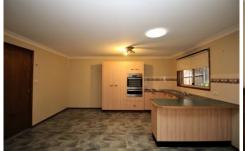

## Featuring:

- ? Three bedrooms with built-in robes to master
- ? Spacious living areas
- ? Cupboard filled kitchen with electric appliances
- ? Main bathroom to service the home
- ? Single garage with internal access
- ? Low maintenance yard