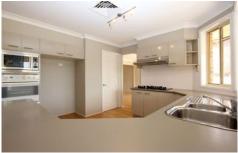

## Property features include:

- Four large bedrooms
- Master bedroom with ensuite & walk-in robe
- Remaining bedrooms with built-ins
- Stylish large kitchen with gas appliances
- Separate lounge & dining
- Floating floor boards
- Modern main bathroom
- Ducted air-conditioning
- Easy to maintain, child friendly yard
- Internal laundry