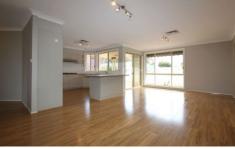

## Property features include:

- Four large bedrooms
- Master bedroom with ensuite & walk-in robe
- Remaining bedrooms with built-ins
- Stylish large kitchen with gas appliances
- Separate lounge & dining
- Floating floor boards
- Modern main bathroom
- Ducted air-conditioning
- Easy to maintain, child friendly yard
- Internal laundry