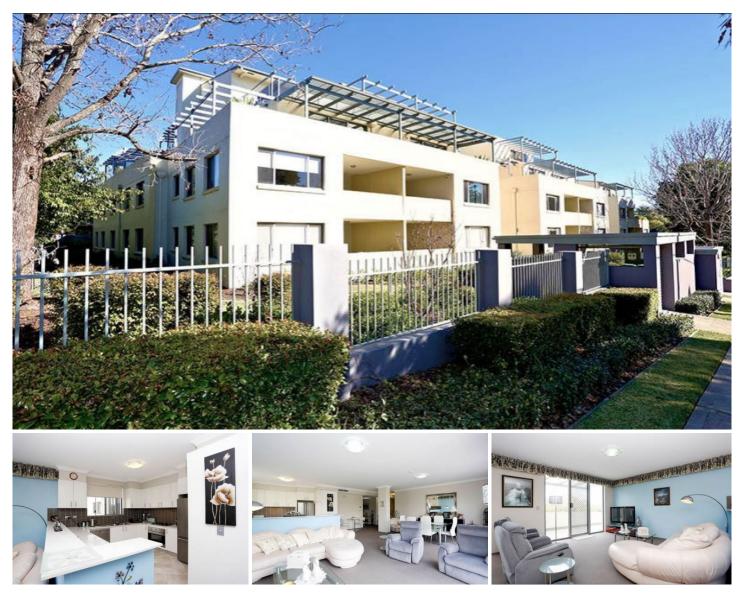

## 30/12-18 Sherwin Avenue Castle Hill NSW

Be quick to inspect this modern and spacious three bedroom unit located in popular security complex. There is ample space for the family with an enormous, open plan lounge & dining that leads onto an equally spacious balcony.

Featuring:

- Master bedroom with own ensuite & built-in
- Other bedrooms with built-ins
- Carpet throughout
- Modern bathroom
- Internal laundry with dryer
- Double Garage
- Security block with lift access

Situated within walking distance to Castle Towers, the new metro and bus interchange you will be spoilt for destination choices!

Gilmour

3 🛤 2 🚔 2 🚔

Gilmour Property Agents 02 9899 3311

View : https://www.gilmour.com.au/lease/nsw/hills/castle