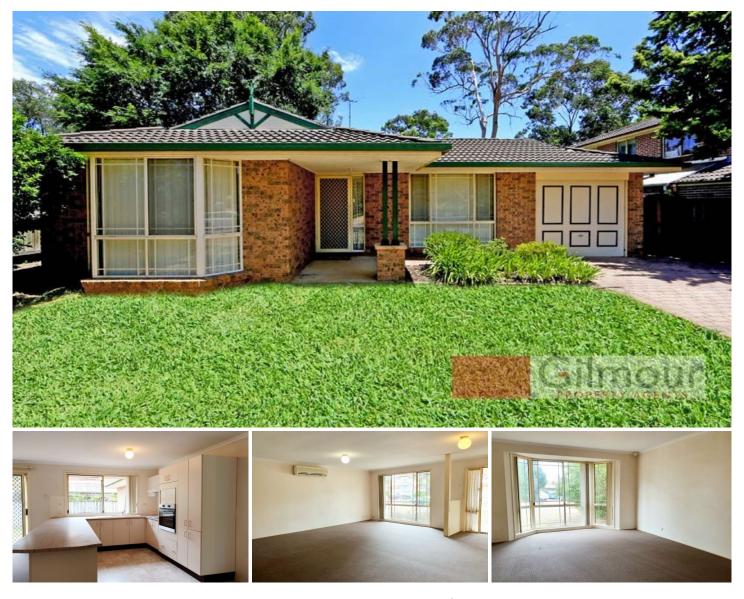

## 9 Kinsella Court Kellyville NSW

Positioned within the highly sought after Duncraig Estate is this spacious home that is a great combination of family focused living and convenience. Offering four bedrooms, three with built-in robes and there is a walk-in robe plus en-suite to the master bedroom. There is a separate lounge room, a dining room and a family/meals area off the practical kitchen with an electric cook top & wall oven.

- Other features include an additional separate toilet
- Single lockup garage with yard access
- Split system air-conditioning units.
- A short stroll to Sherwood Ridge public

- Within easy reach of key amenities including William Clarke College, City bus and Bernie Mullane Complex -Enjoy low maintenance entertaining from the rear courtyard with a grassed area.