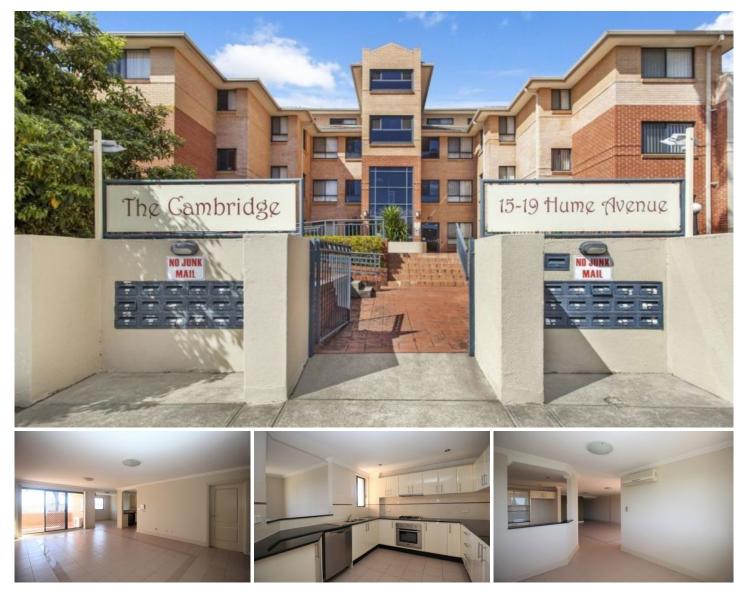

## 26/17-19 Hume Avenue Castle Hill NSW

Experience modern living in this secure near new block that is minutes' walk from Castle Hills Towers and offers following:

- -Two great sized bedrooms -Corner unit that offers quietness
- -Both bedrooms with built-ins
- -Spacious separate lounge and dining
- -Tiles throughout
- -Balcony off the living area
- -Modern kitchen with gas cooking
- -Air Conditioning
- -Internal laundry
- -Modern bathroom
- -Garage