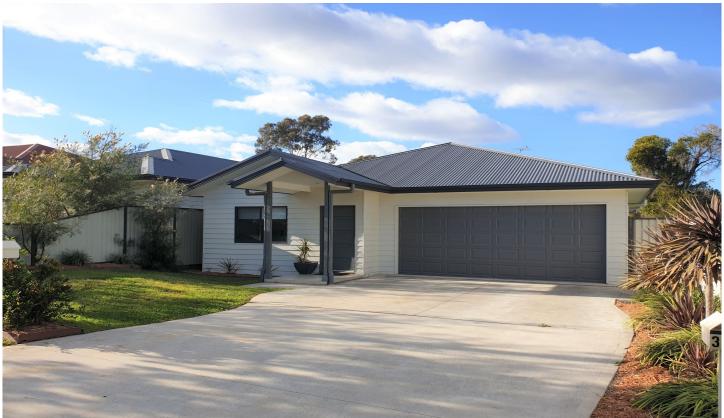

## 33 Castlereagh Street Riverstone NSW

Near new four bedroom home located in a quiet street and within a short walk to railway station and shops. It includes:

- built in robes
- ensuite and walk through robe to main bedroom
- gas cooking and hot water
- double auto garage with internal access
- covered entertaining area at rear
- tiled easy care living areas
- generous open plan living
- ducted air conditioning
- plenty of storage