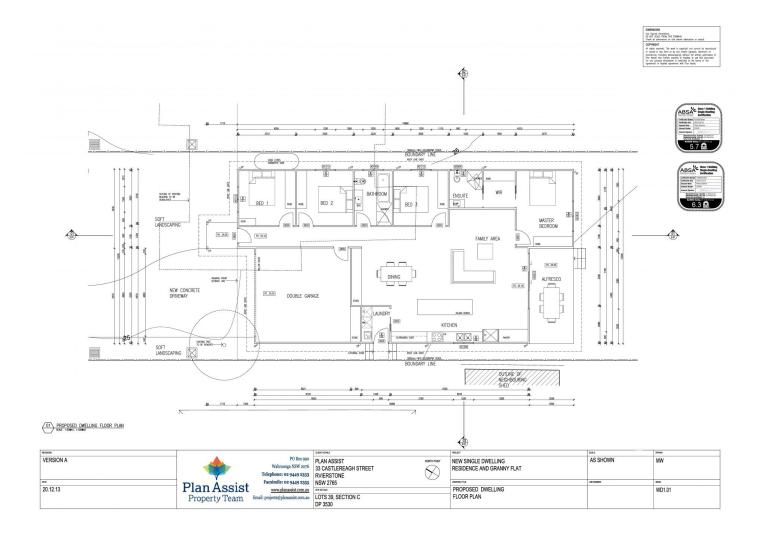

## 33 Castlereagh Street Riverstone NSW

Near new four bedroom home located in a quiet street and within a short walk to railway station and shops. It includes:

- built in robes
- ensuite and walk through robe to main bedroom
- gas cooking and hot water
- double auto garage with internal access
- covered entertaining area at rear
- tiled easy care living areas
- generous open plan living
- ducted air conditioning
- plenty of storage

A great low maintenance home. For more information, please contact Sharon Lew on 0404 888 511.4

4 🕮 2 🟪 4 🗬

**View :** https://www.gilmour.com.au/lease/nsw/western-s ydney/riverstone/residential/house/5621224