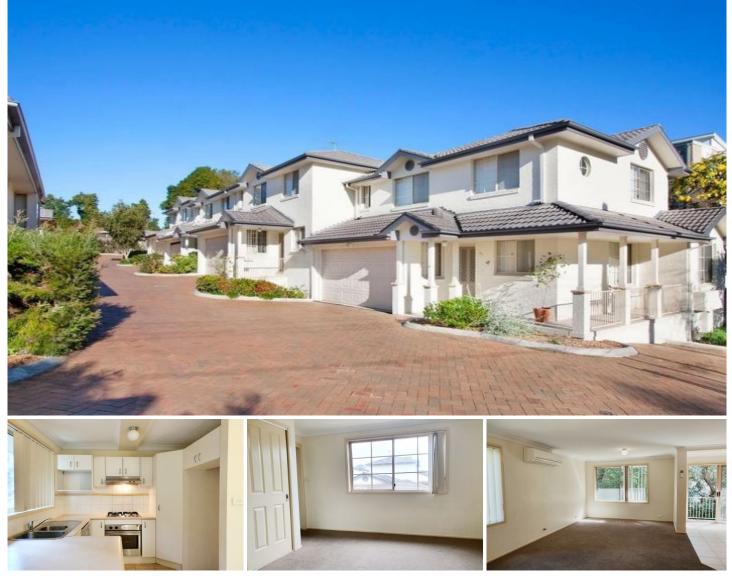

## 13/67 Brisbane Road Castle Hill NSW

This large 3 bedroom townhouse situated in a beautifully maintained complex offers an easy and comfortable lifestyle fit for the modern small family. Conveniently located within walking distance to city buses, Castle Towers, train station and local schools, this property won't last long.

## Property features include :

- ? 3 queen size bedrooms with built-ins
- ? Main bathroom with separate bath tub and shower
- ? Spacious combined lounge & dining
- ? Modern kitchen with gas cooking and dishwasher
- ? Beautifully looked after complex and grounds
- ? Cleverly designed floorplan
- ? Split system air-conditioning
- ? Easy to maintain sunny courtyard perfect for kids
- ? Moments to M2 city buses, 500m walk to Castle Towers