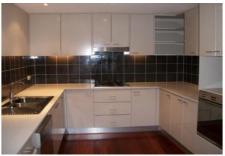

## Other features include:

- Caesarstone kitchen features stainless steel Smeg appliances and gas cooking
- The main bedroom is privately tucked away with a walk in robe and luxurious ensuite
- -Two of the three generously appointed bedrooms spill out to the wrap around balcony that offers relaxing weekends and mid-week summer meal
- The main bathroom offers luxurious floor to ceiling tiled walls, shadow line cornices, a full-sized bath and stone vanity benchtops
- Generous sized balcony
- Ducted air conditioning