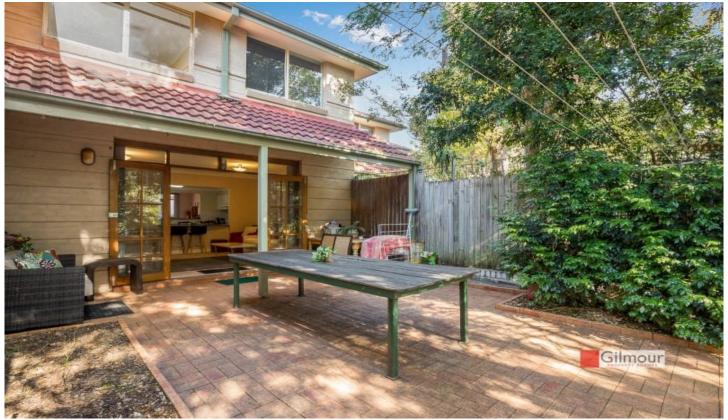

- Separate living room and dining room

There is a study nook

Functional granite composite kitchen which has plenty of preparation area and a dishwasher

The Cedar French doors lead you to low maintenance fully paved front and rear courtyards ideal for entertaining family and friends.