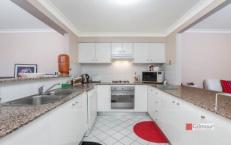

- Separate living room and dining room

There is a study nook

Functional granite composite kitchen which has plenty of preparation area and a dishwasher

The Cedar French doors lead you to low maintenance fully paved front and rear courtyards ideal for entertaining family and friends.