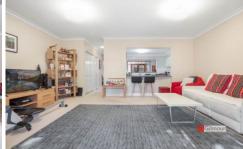

- Separate living room and dining room

There is a study nook

Functional granite composite kitchen which has plenty of preparation area and a dishwasher

The Cedar French doors lead you to low maintenance fully paved front and rear courtyards ideal for entertaining family and friends.