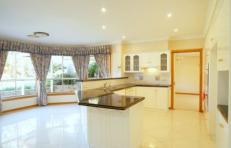

## Features:

- 100% quality wool carpet and high ceilings throughout the home
- Huge and light filled formal lounge and dining room
- Solar panels on roof to save your energy bills
- Separate study, perfect for a home office or guest bedroom
- Gourmet kitchen with granite benchtops, dishwasher,