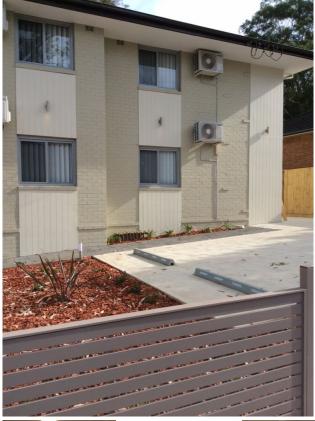

Studio style pet friendly one bedroom unit offering:

- -Built-in in bedroom
- Open plan living/dining area
- Separate bedroom with built-in robe and gloss polyurethane finish doors.
- Modern polyurethane kitchen with stone bench top.
- Stainless steel appliances and soft close doors/drawers.
- Modern bathroom with semi frameless shower screen.
- Samsung split system air conditioner
- Tiled floors throughout
- Landscaped gardens with communal sheltered seating area and outdoor lighting
- Perfect location with bus service at the front door, a short walk to Carlingford train station and Carlingford Shopping Centre.