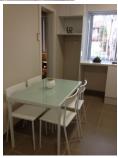

Studio style pet friendly one bedroom unit offering:

- -Built-in in bedroom
- Open plan living/dining area
- Separate bedroom with built-in robe and gloss polyurethane finish doors.
- Modern polyurethane kitchen with stone bench top.
- Stainless steel appliances and soft close doors/drawers.
- Modern bathroom with semi frameless shower screen.
- Samsung split system air conditioner
- Tiled floors throughout
- Landscaped gardens with communal sheltered seating area and outdoor lighting
- Perfect location with bus service at the front door, a short walk to Carlingford train station and Carlingford Shopping Centre.