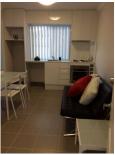

Studio style pet friendly one bedroom unit offering:

- -Built-in in bedroom
- Open plan living/dining area
- Separate bedroom with built-in robe and gloss polyurethane finish doors.
- Modern polyurethane kitchen with stone bench top.
- Stainless steel appliances and soft close doors/drawers.
- Modern bathroom with semi frameless shower screen.
- Samsung split system air conditioner
- Tiled floors throughout
- Landscaped gardens with communal sheltered seating area and outdoor lighting
- Perfect location with bus service at the front door, a short walk to Carlingford train station and Carlingford Shopping Centre.