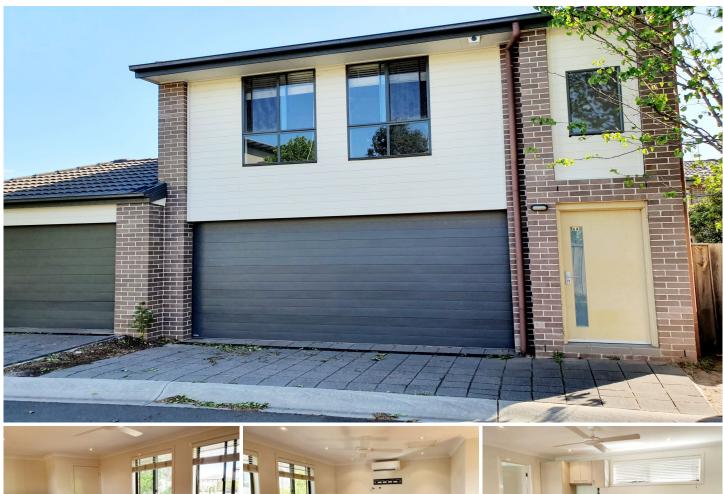

## 6a Pollifrone Street Kellyville Ridge NSW

This modern and updated studio apartment is situated to the upstairs level of a garage. Offering an open plan layout and filled with natural sunlight, this property won't last long.

## Property features include:

- ? Studio apartment with combined bedroom and living room
- ? Beautiful ceiling length windows offering maximum light
- ? Bathroom with shower and modern fittings
- ? Gourmet kitchen with quality appliances
- ? Internal laundry
- ? Ceiling fans perfect for summer
- ? Common area in-ground swimming pool
- ? Plenty of street parking available