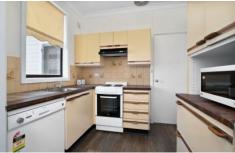

- ? 3 Good size bedrooms all with built-ins
- ? Separate fully screened enclosed entertaining area
- ? Neat and tidy street appeal
- ? Near new carpet to bedrooms
- ? Floorboards to main living/ dining areas
- ? Sunny kitchen with dishwasher
- ? Separate rumpus room perfect for kids
- ? Split system air-conditioning to living room
- ? Easy to maintain and child friendly yards
- ? Single Lock-up Garage