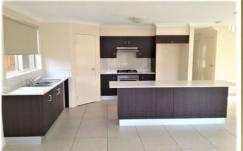

## 14 Yaldara Street Kellyville Ridge NSW

4 bedroom Family Home with No Carpet!

A great modern 4 bedroom family home with tiles and polished floor boards throughout

Other features include:

- Ducted air conditioning
- Separate lounge area
- Gourmet kitchen with island bench and gas stove top, open plan living and meals
- Tiles and timber floors throughout Master bedroom has walk in robe and ensuite