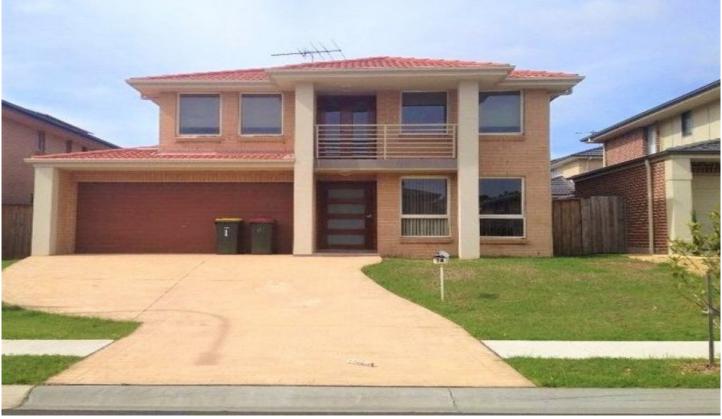

## 14 Yaldara Street Kellyville Ridge NSW

4 bedroom Family Home with No Carpet!

A great modern 4 bedroom family home with tiles and polished floor boards throughout

Other features include:

- Ducted air conditioning
- Separate lounge area
- Gourmet kitchen with island bench and gas stove top, open plan living and meals
- Tiles and timber floors throughout Master bedroom has walk in robe and ensuite

This home is in the perfect location and close to Kmart and Stanhope Gardens shopping center, bus stops, sporting venues and council reserves.