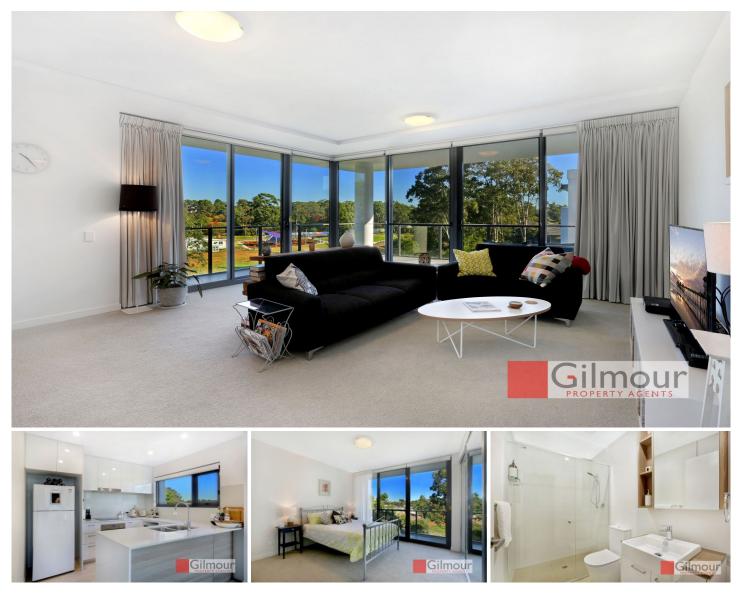

## 307/1 Lucinda Avenue Norwest NSW

On offer is this executive style apartment with contemporary finishes throughout and is ideally located within close proximity to Norwest Station, Norwest Business Park and Norwest Marketown. As you enter the oversized combined lounge and dining area, immediately your gaze is drawn to the floor to ceiling glass sliding doors with park views from the peaceful balcony which allow loads of natural light to flood the stylish living areas.

- Master bedroom with generous floor to ceiling built in and balcony

- Ensuite bathroom plus additional guest toilet

- Oversized light filled lounge and dining area with split system air conditioning

- Spacious north west facing covered balcony with park and district views

- Chef inspired kitchen with breakfast bar, caesar stone benches, induction cook top, Delonghi stainless steel

View : https://www.gilmour.com.au/lease/nsw/hills/norwe st/residential/unit/5621313

Gilmour