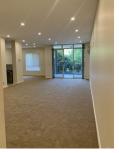

## Offering:

- -Freshly painted and new carpet.
- Light filled master complete, ensuite and air conditioning, built in robe and balcony
- -Second bedroom is also large with a built in robe
- -Stone crafted kitchen equipped with stainless gas appliances, plus a dishwasher
- -Lounge with a great entertaining balcony
- Fully tiled bathroom enhanced with separate spa and shower