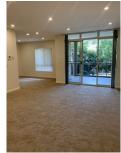

## Offering:

- -Freshly painted and new carpet.
- Light filled master complete, ensuite and air conditioning, built in robe and balcony
- -Second bedroom is also large with a built in robe
- -Stone crafted kitchen equipped with stainless gas appliances, plus a dishwasher
- -Lounge with a great entertaining balcony
- Fully tiled bathroom enhanced with separate spa and shower