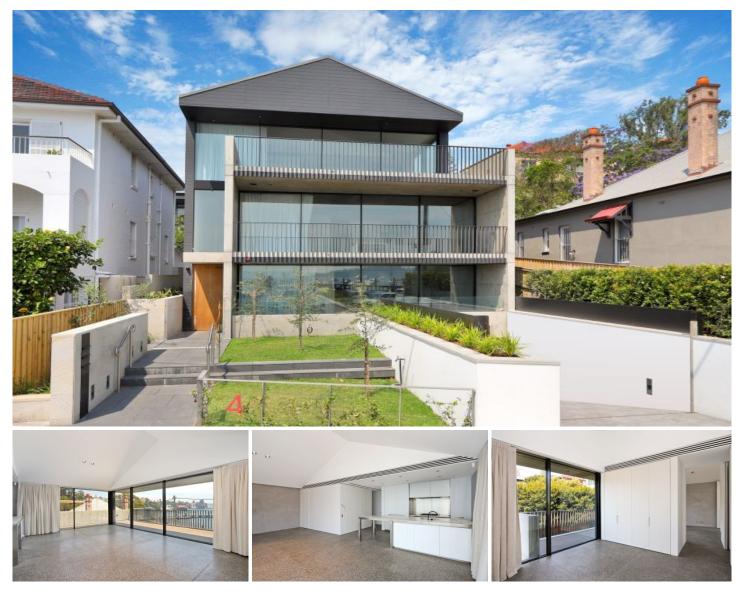

## 3/4 Marine Parade Watsons Bay NSW

Located in the remarkable and highly sought-after Watson's Bay is this designer apartment. With breathtaking views of the bay, you will enjoy summer entertaining on the balcony.

Included in this magnificent package:

- Three substantial bedrooms, the master bedroom featuring an ensuite and built-in wardrobe

- Main bathroom boasting the height of modern finishes
- Internal laundry
- Ducted air conditioning
- Lock-up garage

All this just a short stroll from Gibson's Beach Reserve & Roberston Park, public transport and quality schooling. Call to arrange an inspection so you can enjoy Christmas in luxury!

https://www.gilmour.com.au Just another WordPress site