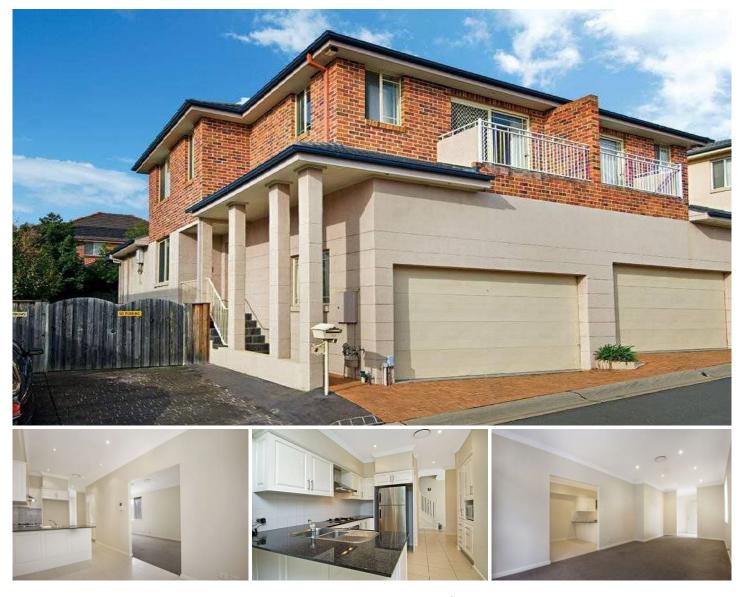

## 7 Jacqui Circuit Norwest NSW

A well-appointed 3 bedroom duplex, set in a quiet location yet very close to Norwest Market Town, Norwest Railway Station and Bus links..

Some of the features include:

- Spacious living and dining with tile / wood laminate flooring

- Granite and stainless gas kitchen with plenty of cupboards

- Backyard and Alfresco Patio
- Master bedroom with ensuite, built-ins and balcony
- Two other bedrooms both with built-ins
- Main bathroom with separate toilet
- Ducted air-conditioning, ceiling fans and down lights
- Powder-room
- BBQ and heating gas points
- Ducted vacuum