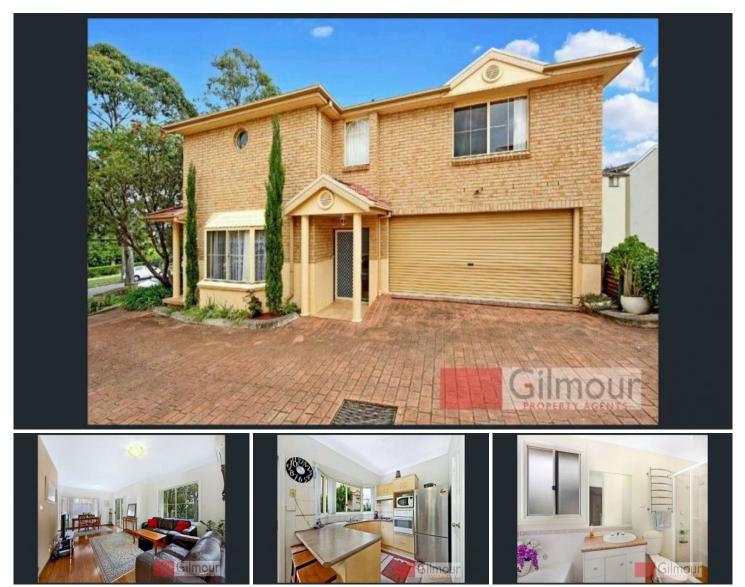

## 1/9-11 Brisbane Road Castle Hill NSW

This centrally located, completely freestanding townhouse is sure to end the search for those seeking low maintenance living within 600m of Castle Towers. Set in the boutique complex Aspen Grove and featuring bamboo timber flooring throughout including in the three bedrooms, the master bedroom has a walk-in robe plus an ensuite and the other two bedrooms are completed by built-in robes. Loads of natural light gives a bright & airy atmosphere to the open plan living areas that feature high ceilings and there is a functional kitchen that boasts gas cooking & a pantry. Continue out to the sunny, rear entertaining deck that looks onto the grassed yard and purpose built herb & vegetable garden. Other great features include split system air-conditioning units, an additional separate toilet downstairs and an automatic double lock-up garage with internal access plus drive through access to the rear. Positioned only 600m walk to Castle Towers, schools and